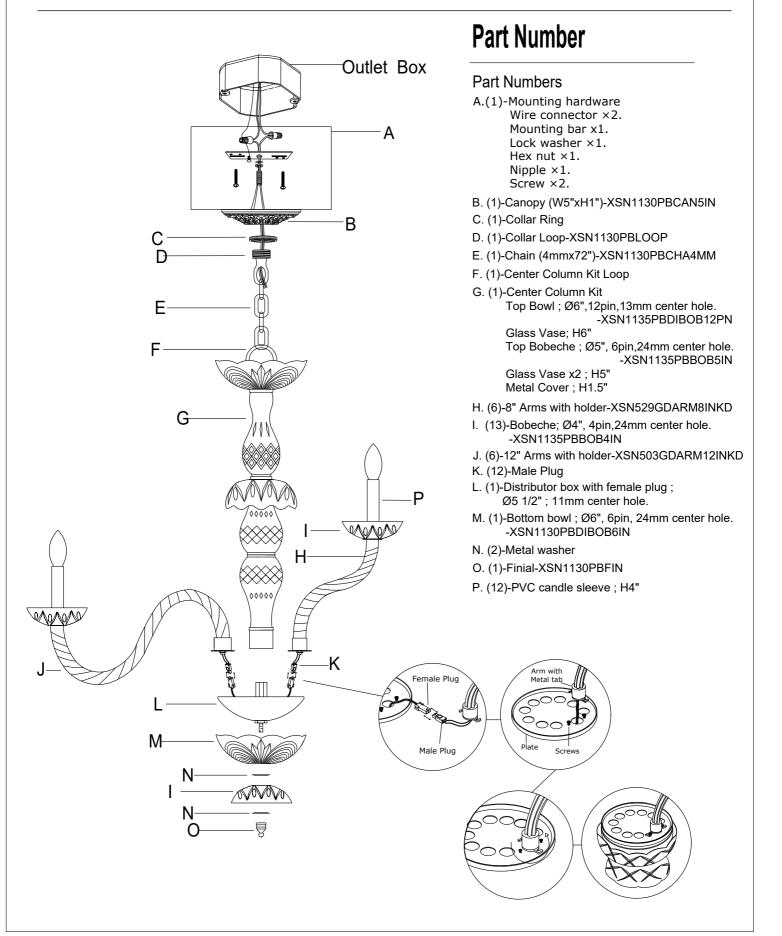

## **HOW TO INSTALL:**

Place the fixture parts on a soft cloth-covered platform before installation of fixture.

1. To install the 8"arms, slightly loosen each screw on the metal plate.

Pull a female plug through a hole in the upper metal plate.

Connect the male plug at the end of the upper arm with the female plug that was just pulled. Push the end of the arm with the metal tab through the hole until stopped by the metal tab (this should also push the wires and plugs back inside the metal plate).

Twist the metal tab counter-clock wise until both inserts lock onto the loose screws. Tighten the screw securing the arm in place. Repeat for all 8"arms using every other hole.

- 2. Repeat Step 1 for the 12"arms using the remaining holes.
- 3. Screw the Center column kit onto the distributor box.
- 4. Place the bottom bowl, metal washer, bobeche and metal washer in that order. over the distributor box. Secure with the finial.
- 5. Attach the mounting bar onto the outlet box.
- 6. Decide the desired hanging height and adjust the chain to the correct length.
- 7. Raise the fixture up and do the wire connection. Attach the canopy over the mounting bar and secure with collar ring.
- 8. Dress the crystals as illustrated.