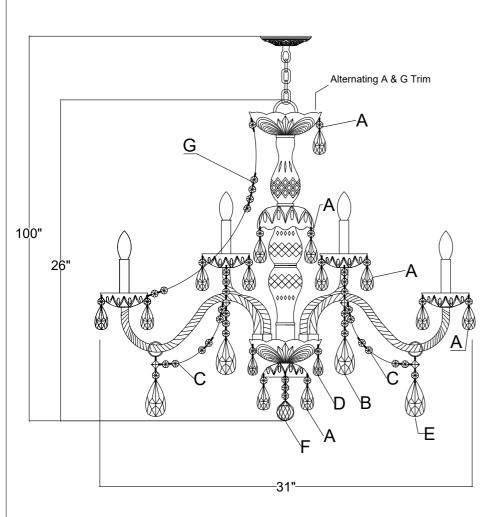

## ASSEMBLY INSTRUCTION MODEL #1135-PB-CL-MWP

A. 64 Sets. (1)14mm+(1)AS9-2"

B. 6 Sets. (3)14mm+(1)Square+(3)14mm+AS9-3"

C. 12 Sets. (14)14mm

D. 6 Sets. (1)14mm+AS9-1.5"

E. 6 Sets. (1)Ring+(1)Square+(1)14mm+(1)AS9-3"

F. 1 Piece. (3)14mm+AS8-40mm Ball

G. 6 Sets. (24)14mm

**Electrical Danger** 

Turn Power Off

All electrical components must be installed by a licensed electrician in accordance with the National Electric Code and the appropriate