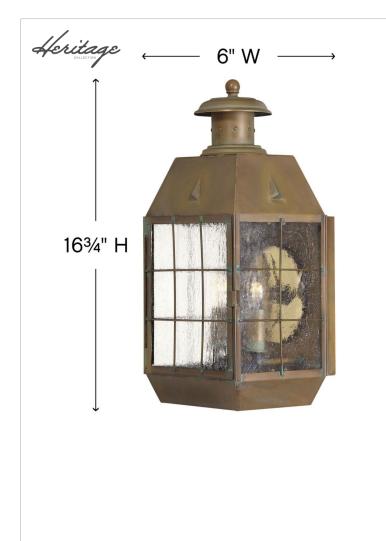

### 2374AS

LARGE WALL MOUNT LANTERN

A Hinkley classic, Nantucket features a timeless New England design for the ultimate in vintage nautical chic. An Aged Brass finish, clear seedy glass panels and durable solid brass construction add to its retro appeal.

#### DIMENSIONS

| WIDTH:         | 7.5"           |
|----------------|----------------|
| HEIGHT:        | 16.8"          |
| WEIGHT:        | 5lb            |
| BACK PLATE:    | 7.5"W X 8.25"H |
| EXTENSION:     | 6.8"           |
| TOP TO OUTLET: | 11.25"         |