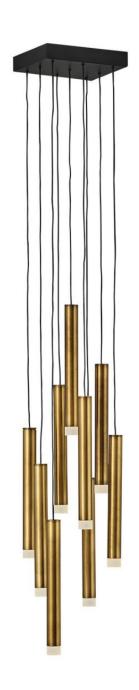

## MEDIUM PENDANT | FR49906HBR

Harmony orchestrates the perfect blend of style and technology. Drawing inspiration from the enduring formation of wind chimes, the sleek Black or Heritage Brass tubes gleam with a glow that emanates from the lowest point of each column. Harmony is easily adjustable with many customizable configurations and is integrated with fully dimmable LEDs.

FINISH: Heritage Brass

WIDTH: 8"
HEIGHT: 52.5"
DEPTH: 0

**LIGHT SOURCE**: Integrated LED

HINKLEY 33000 Pin Oak Parkway Avon Lake, OH 44012

**PHONE: (440) 653-5500** Toll Free: 1 (800) 446-5539 hinkley.com