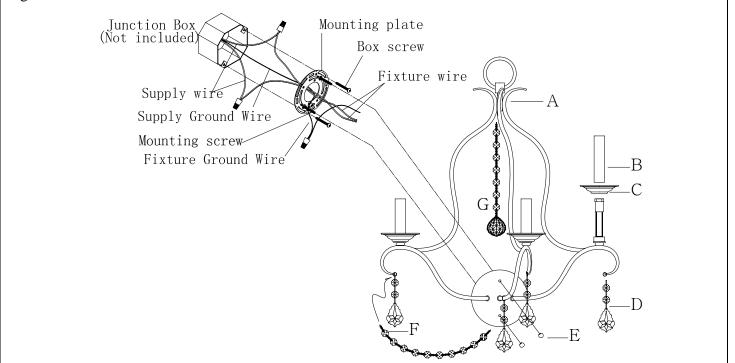

## **MOUNTING THE FIXTURE**

## Installation (see fig.1) Wiring (see fig.2) 1. Disconnect power at main electrical panel before 1. Connect the electrical wires as follows. Connect the installation. Black wire from the fixture to the black house (hot) 2. Thread the two mounting screws about 1/4" into the Wire. Connect the white wire from the fixture to the white pre-drilled holes in the mounting plate, spaced about the (neutral) house wire. Make sure all wire nuts are secured. same distance apart as the holes in the fixture back plate. You may wrap the connections with electrical tape. If Attach the mounting plate to the junction box using two your outlet box has a ground wire (green or bare copper) junction box screws. The side of the mounting plate connect fixture's ground wire to it. Otherwise attach the marked "GND" must face out. bare copper fixture wire to the green ground screw on the 3. Guide fixture wires through hole in center of mounting mounting plate. plate. 2. Tuck the wire connections neatly into the wall junction 4. Follow wiring instructions carefully (see fig.2) box. 5. Place the fixture body (A) over the mounting plate, aligning the holes with mounting screws, then lock it securely with the ball nuts(E). 6. Put the socket sleeve (B) onto the lamp holder. Attach the cover(C) onto the sleeve. 7. Attach the lobation crystal(D) and crystal cluster(F) to the end small ring of the arms. Attach the crystal ball(G) to the bottom small ring of the fixture body(A). 8. Install the light bulbs in accordance with the fixture's specifications. DO NOT EXCEED THE MAXIMUM WATTAGE RATING! Fig.1

| Fig.2<br>FIXTURE<br>WIRES<br>Black or<br>Smooth<br>HOUSE<br>WIRES<br>Black<br>WIRES<br>Black<br>WIRES<br>Black<br>WIRES<br>Black<br>WIRES<br>Black<br>WIRES<br>WIRES<br>Wite or<br>Ribbed<br>HOUSE<br>WIRES<br>WIRES<br>WIRES<br>WIRES<br>WIRES<br>WIRES<br>WIRES<br>WIRES<br>Bare<br>HOUSE<br>WIRES<br>Bare<br>Ground)<br>HOUSE<br>WIRES<br>Black or<br>Copper<br>HOUSE<br>WIRES<br>Black<br>WIRES<br>Black<br>WIRES<br>Black<br>WIRES<br>Black<br>WIRES<br>Black<br>WIRES<br>Black<br>WIRES<br>Black<br>WIRES<br>Black<br>WIRES<br>Black<br>WIRES<br>Black<br>WIRES<br>Black<br>WIRES<br>Black<br>WIRES<br>Black<br>WIRES<br>Black<br>WIRES<br>Black<br>WIRES<br>Black<br>WIRES<br>Black<br>Wires<br>Black<br>Wires<br>Black<br>Wires<br>Black<br>Wires<br>WIRES<br>Wires<br>WIRES<br>Wires<br>WIRES<br>Wires<br>WIRES<br>Wires<br>WIRES<br>Wires<br>WIRES<br>Wires<br>WIRES<br>Wires<br>Black<br>Wires<br>Black<br>Wires<br>Black<br>Wires<br>Black<br>Wires<br>Black<br>Wires<br>Black<br>Wires<br>Black<br>Wires<br>Black<br>Wires<br>Black<br>Wires<br>Black<br>Wires<br>Black<br>Wires<br>Black<br>Wires<br>Black<br>Wires<br>Black<br>Wires<br>Black<br>Wires<br>Black<br>Wires<br>Black<br>Wires<br>Black<br>Wires<br>Black<br>Wires<br>Black<br>Wires<br>Black<br>Wires<br>Black<br>Wires<br>Black<br>Copper<br>(Ground)<br>Bare Copper<br>(Ground) |
|---------------------------------------------------------------------------------------------------------------------------------------------------------------------------------------------------------------------------------------------------------------------------------------------------------------------------------------------------------------------------------------------------------------------------------------------------------------------------------------------------------------------------------------------------------------------------------------------------------------------------------------------------------------------------------------------------------------------------------------------------------------------------------------------------------------------------------------------------------------------------------------------------------------------------------------------------------------------------------------------------------------------------------------------------------------------------------------------------------------------------------------------------------------------------------------------------------------------------------------------------------------------------------------------------------------------------------------------------------------|
|---------------------------------------------------------------------------------------------------------------------------------------------------------------------------------------------------------------------------------------------------------------------------------------------------------------------------------------------------------------------------------------------------------------------------------------------------------------------------------------------------------------------------------------------------------------------------------------------------------------------------------------------------------------------------------------------------------------------------------------------------------------------------------------------------------------------------------------------------------------------------------------------------------------------------------------------------------------------------------------------------------------------------------------------------------------------------------------------------------------------------------------------------------------------------------------------------------------------------------------------------------------------------------------------------------------------------------------------------------------|