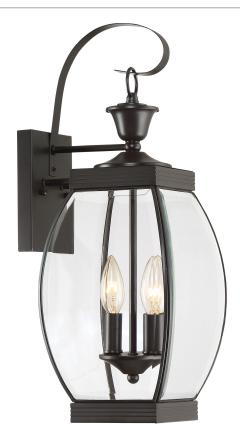

#### **OAS8408Z**

Oasis Outdoor Lantern Medici Bronze

## **DIMENSIONS**

Dimensions: 7.50" W x 21.00" H x 9.00" D

Backplate Dimensions: 4.50"H x 6.00"W

HCWO: 9.5"

Weight: 5.78 lbs

# **DETAILS**

Material: Brass