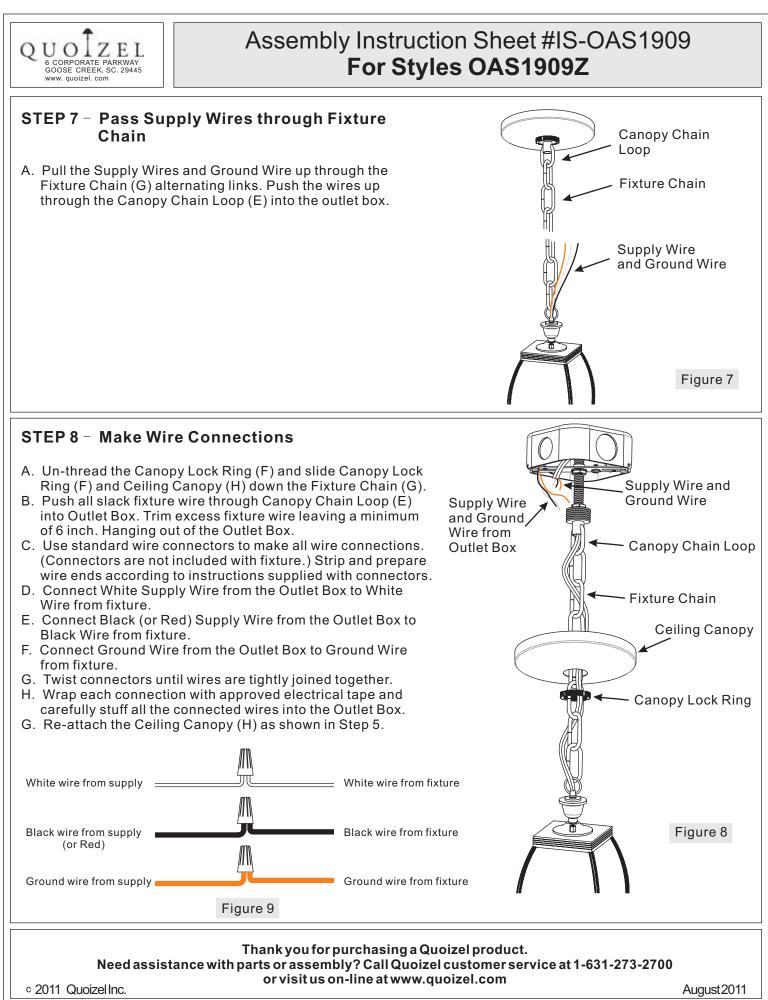

## Assembly Instruction Sheet #IS-OAS1909 For Styles OAS1909Z

**Tools Required:** Flathead screwdriver, Phillips screwdriver, pliers, wire cutters, wire strippers, electrical tape, safety glasses.

BulbRecommended: (3)CandelabraBase60WMaximum EstimatedAssemblyTime: 20-30 minutes