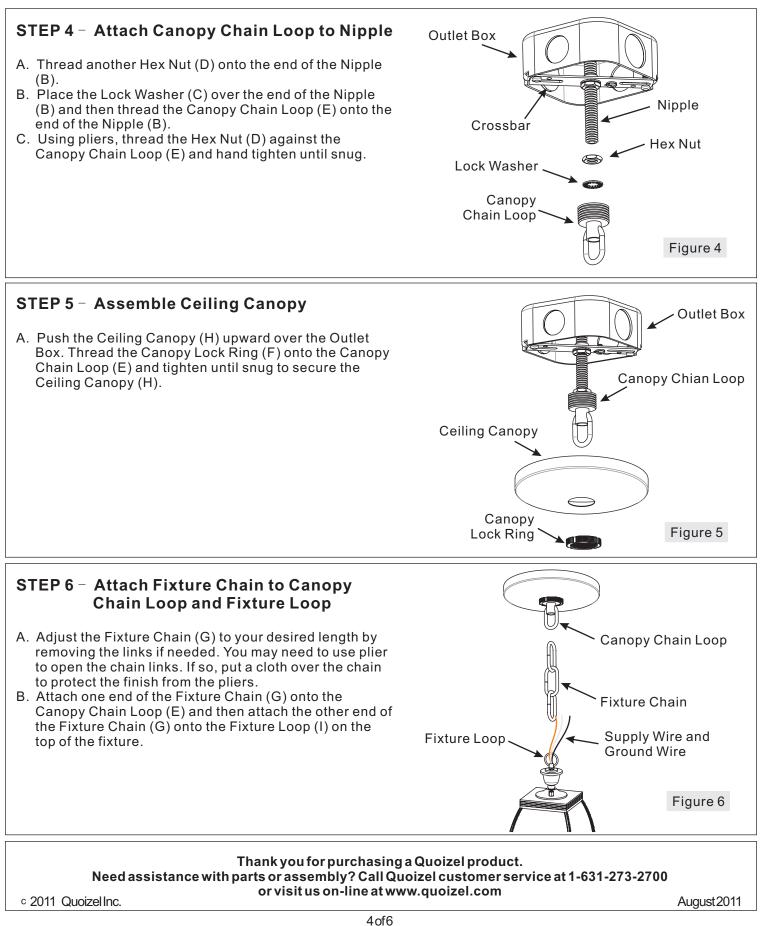

## Assembly Instruction Sheet #IS-OAS1909 For Styles OAS1909Z

**Tools Required:** Flathead screwdriver, Phillips screwdriver, pliers, wire cutters, wire strippers, electrical tape, safety glasses.

BulbRecommended: (3)CandelabraBase60WMaximum EstimatedAssemblyTime: 20-30 minutes