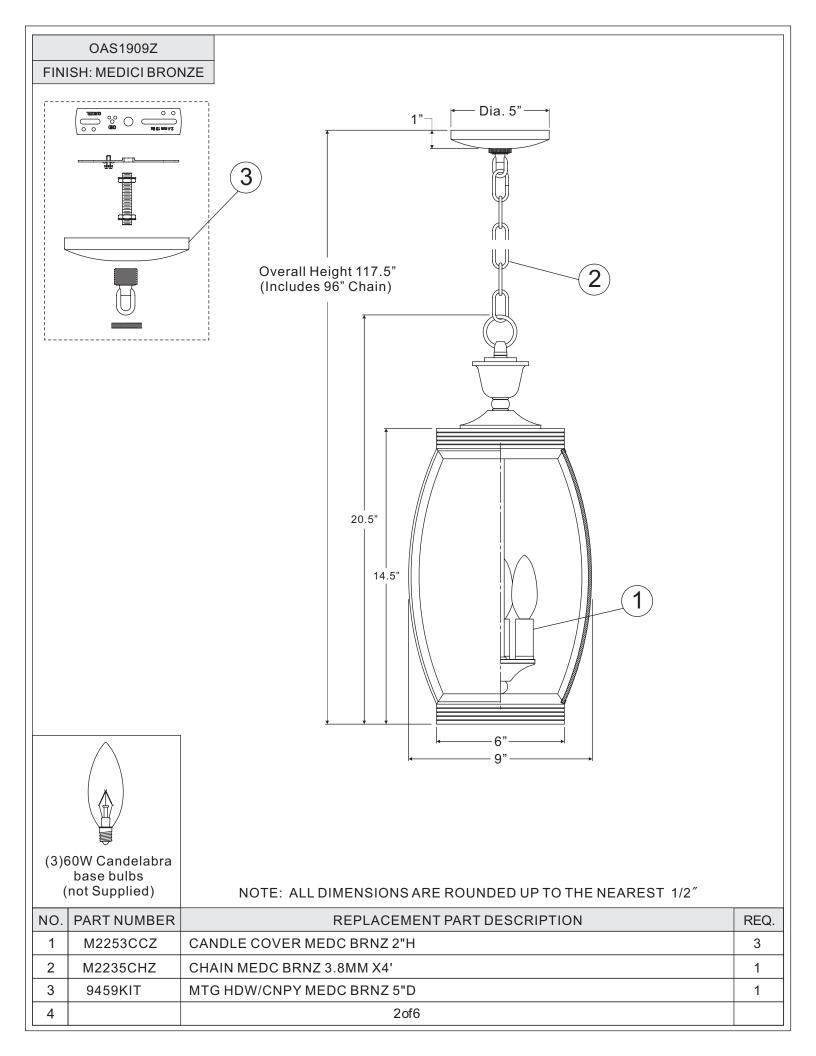

| Part | Description           | Quantity |
|------|-----------------------|----------|
| А    | Crossbar              | 1 pc.    |
| В    | Nipple                | 1 pc.    |
| С    | Lock Washer           | 2 pcs.   |
| D    | Hex Nut               | 2 pcs.   |
| Е    | Canopy Chain Loop     | 1 pc.    |
| F    | Canopy Lock Ring      | 1 pc.    |
| G    | Fixture Chain         | 1 pc.    |
| Н    | Ceiling Canopy        | 1 pc.    |
| Ι    | Fixture Loop Assembly | 1 pc.    |
| J    | Glass Frame           | 1 pc.    |
|      | <u> </u>              |          |