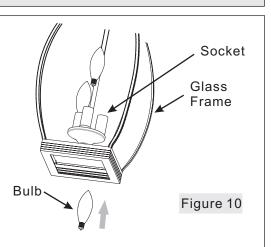

### STEP 9 - Install Bulb

- A. This fixture uses standard bulb with a candelabra screw base. Maximum 100 watts.
- B. Place the bulb from the bottom of the glass frame. Insert bulb and screw snugly into place.