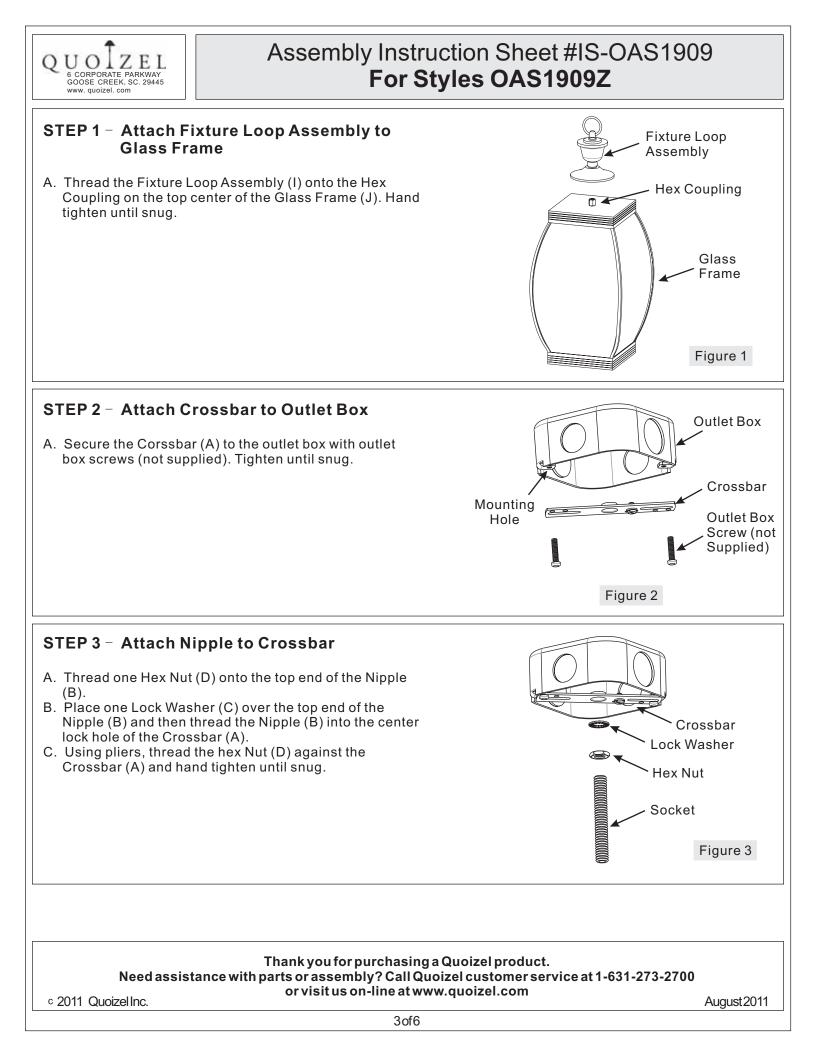

## Assembly Instruction Sheet #IS-OAS1909 For Styles OAS1909Z

**Tools Required:** Flathead screwdriver, Phillips screwdriver, pliers, wire cutters, wire strippers, electrical tape, safety glasses.

BulbRecommended: (3)CandelabraBase60WMaximum EstimatedAssemblyTime: 20-30 minutes