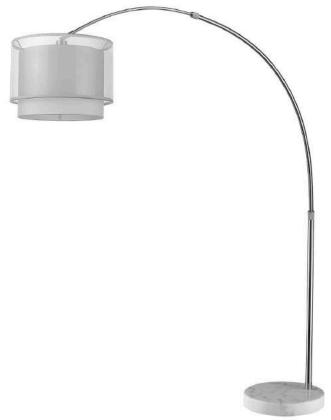

## BFA8400 BRELLA ARC FLOOR LAMP

| Description:      | Brella arc floor lamp                 |
|-------------------|---------------------------------------|
| Finish:           | Brushed nickel with white marble base |
| Dimensions:       | Adjusts 65" - 74" H,<br>61" max ext.  |
| Bulbs:            | 1 x 150W                              |
| Sockets:          | 120V E26 base                         |
| Shade:            | Sheer snow/shantung two tier          |
| Installed Weight: | 45.5 lbs.                             |
| Certification:    | c UL                                  |

| Material:                     | Marble, steel, fabric |
|-------------------------------|-----------------------|
| Glass:                        | NA                    |
| <b>Back Plate Dimensions:</b> | NA                    |
| Mounting Holes:               | NA                    |
| Switch:                       | In-line foot switch   |
| Cord:                         | Silver, 8' plug-in    |
| Dimmable:                     | Yes                   |