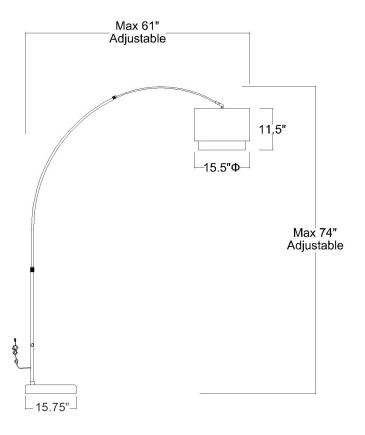

## BFA8400 BRELLA ARC FLOOR LAMP

| Description:      | Brella arc floor lamp                 |
|-------------------|---------------------------------------|
| Finish:           | Brushed nickel with white marble base |
| Dimensions:       | Adjusts 65" - 74" H,<br>61" max ext.  |
| Bulbs:            | 1 x 150W                              |
| Sockets:          | 120V E26 base                         |
| Shade:            | Sheer snow/shantung two tier          |
| Installed Weight: | 45.5 lbs.                             |
| Certification:    | c UL                                  |

| Material:                     | Marble, steel, fabric |
|-------------------------------|-----------------------|
| Glass:                        | NA                    |
| <b>Back Plate Dimensions:</b> | NA                    |
| Mounting Holes:               | NA                    |
| Switch:                       | In-line foot switch   |
| Cord:                         | Silver, 8' plug-in    |
| Dimmable:                     | Yes                   |