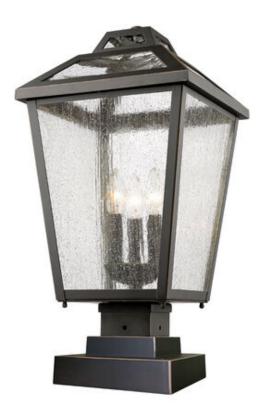

| Product Number<br>Collection<br>Weight<br>Length/Extension | 539PHBS-SQPM-ORB<br>Bayland<br>9.45 lbs<br> |
|------------------------------------------------------------|---------------------------------------------|
| Width                                                      | 11.0"                                       |
| Height<br>Frame Material                                   | 21.5"<br>Aluminum                           |
| Frame Finish                                               |                                             |
|                                                            | Oil Rubbed Bronze                           |
| Shade Material                                             | Glass                                       |
| Shade Finish                                               | Clear Seedy                                 |
| Bulbs                                                      | 3 x 60W - Candelabra                        |
| Chain Length                                               | —                                           |
| Cord Length                                                | —                                           |
| Fitter Measurement                                         |                                             |
| Dimmable                                                   | Yes                                         |
| LED Source Lumen                                           | _                                           |
| LED Delivered Lumen                                        | _                                           |
| LED Color Temperature                                      | _                                           |
| LED Color Rendering Index (CRI)                            | _                                           |
| Vanity/Sconce Dual Mount                                   | _                                           |
| Certification                                              | CUL/cETLu                                   |
| Application                                                | Wet                                         |
| UPC                                                        | 685659047981                                |
| 61.0                                                       | 00000047901                                 |