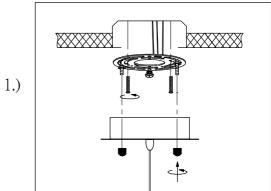

## Locate all hardware & components before discarding packaging

Step.1: Remove mounting bracket (A) from fixture and install to electrical box.

Step.2: Wire fixture to wires in outlet box using wire nuts (B) provided. Copper