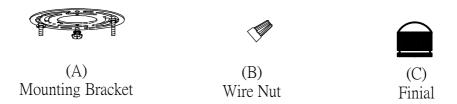

## Locate all hardware & components before discarding packaging

Step.1: Remove mounting bracket (A) from fixture and install to electrical box.

Step.2: Wire fixture to wires in outlet box using wire nuts (B) provided. Copper

Step.3: Adjust wire length to desired mounting height, and tighten strain relief screws to secure. Install fixture to bracket and tighten finials (C) at the ends of the canopy to secure.