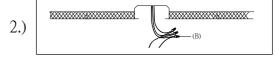

## Locate all hardware & components before discarding packaging

Step.1: Remove mounting bracket (A) from fixture and install to electrical box.

Step.2: Wire fixture to wires in outlet box using wire nuts (B) provided. Copper

Step.3: Adjust wire length to desired mounting height, and tighten strain relief screws to secure. Install fixture to bracket and tighten finials (C) at the ends of the canopy to secure.