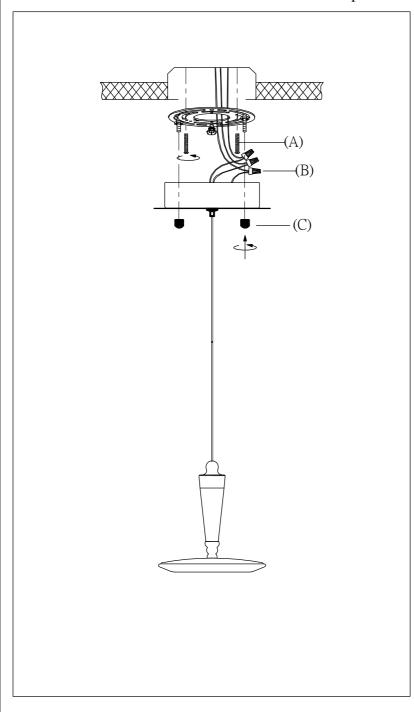

## Locate all hardware & components before discarding packaging

Step.1: Remove mounting bracket (A) from fixture and install to electrical box.

Step.2: Wire fixture to wires in outlet box using wire nuts (B) provided. Copper

Step.3: Adjust wire length to desired mounting height, and tighten strain relief screws to secure. Install fixture to bracket and tighten finials (C) at the ends of the canopy to secure.