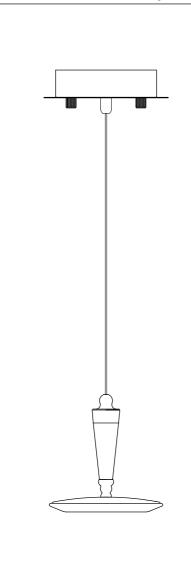

## Contemporary Lighting

PRODUCT NAME: Hilite ITEM NUMBER: E21162-01

Please consult your electrician for hanging fixture and wiring.

The fixture is designed to dim with a standard Triac forward phase dimmer. Dimming levels will vary by dimmer.