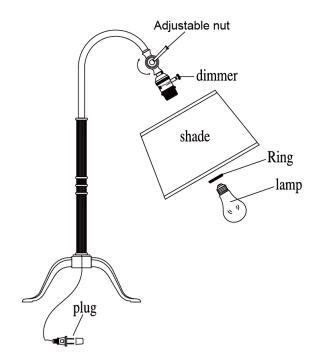

## **INSTALLATION**

- 1.Remove the table lamp and parts bag(s) from the carton. Before discarding the carton, double check packing to make certain that all parts are found.
- 2. Carefully remove protective cover on the shade. Place shade on the socket, and secure with ring.
- 3. Install bulb. (not included).
- 4. Plug cord into wall outlet. Dimmer switch in socket.