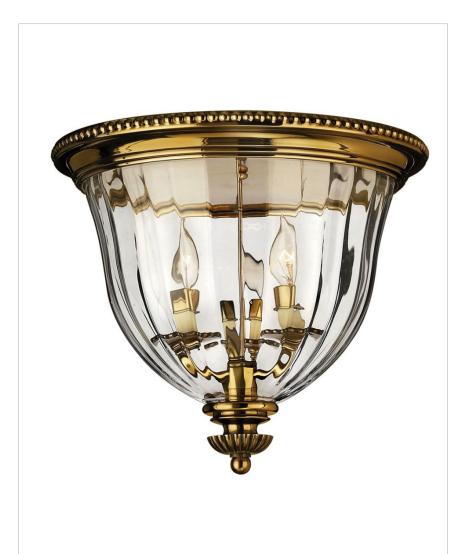

## SMALL FLUSH MOUNT

Cambridge offers classic New England appeal. The solid cast components, brass turnings, beaded ball fonts and clear optic glass reinforce its timeless style. Available in Burnished Brass and Olde Bronze finishes

| DETAILS   |                                           |
|-----------|-------------------------------------------|
| FINISH:   | Burnished Brass                           |
| MATERIAL: | Brass                                     |
| GLASS:    | Clear Optic                               |
| 1         | YES, WITH DIMMABLE<br>LAMP (NOT INCLUDED) |