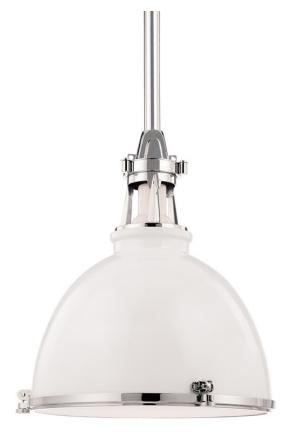

MASSENA 4620-WPN

Massena gives designer treatment to industrial lighting. We contrast the metal shade's smooth dome with the collar's strong details. Cutout vents cast upward light and reveal a pristine porcelain lamp socket. Massena's interior is fully finished in white gloss to amplify downlight, while an etched glass diffuser, secured by diamond-knurled thumbscrews, softens shadows and shield eyes from glare.

#### DIMENSIONS

Height 21.25" Width/Diameter 19.50" Minimum Height 26.50" Maximum Height 80.50" Canopy/Backplate 7.00" Hanging Type 1-3" / 1-6" / 1-12" / 2-18" Stems

Weight 20.00lb

## **GLASS/SHADES**

Material Steel Attachment Color White/polished Nickel