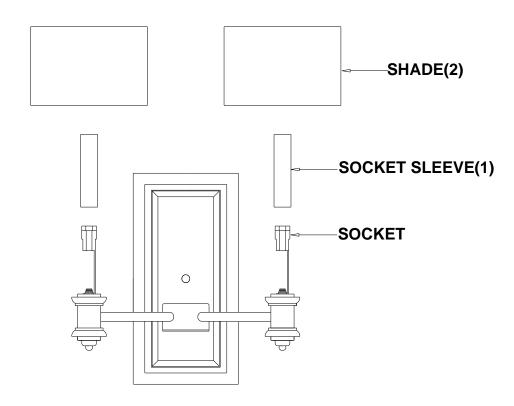

## **Installing Step:**

Remove the fixture and the mounting package from the box and make sure that no parts missing in the box.

- 1. Put the socket sleeve (1) onto the socket.
- Install bulbs: (Bulbs not including in the package)
  (Please don't exceed the maximum capacity that recommended on the Sockets)
- 3. Clip the shade (2) onto the bulb.