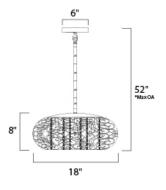

Quantity:

: 18" L x 18" W x 8" H

MEASUREMENTS DIMENSION

LUMENS

BULB

MAX OAH : 52" OAH CANOPY : 6" W x 0.75" H

HANGING WEIGHT : 9.26 lb

INPUT VOLTAGE : 120V

: 5,250 Rated : 7 x 40W Xenon G9 , 280W Total

- BULB INCLUDED : (Included)
- DIMMABLE : Yes
- COLOR\_TEMP : 2900K