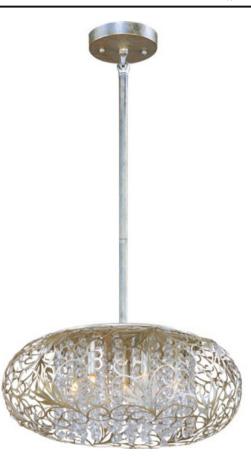

## **PRODUCT DESCRIPTION**

The Arabesque collection's intricate patterns are formed in metal and finished in Golden Silver. Strands of crystal beads add sparkle as they shimmer through the Xenon lamps. Unique oval-shaped pendants add a touch of class to any room.

## FINISHES OPTION

Golden Silver Oil Rubbed Bronze

GLASS Beveled Crystal BC

MATERIAL Steel, Crystal