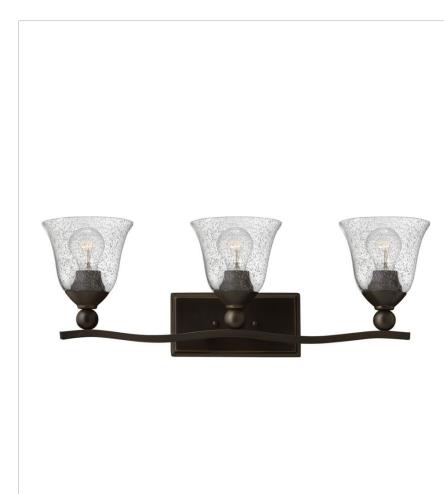

## BOLLA

58930B-CL

THREE LIGHT VANITY

The graceful lines of Bolla create a soft elegance, while heavy cast ball transition details add to its innovative style. The strong proportions of the design contrast with the subtle bell shaped glass, combining both traditional and modern details.

| DETAILS   |                                           |
|-----------|-------------------------------------------|
| FINISH:   | Olde Bronze                               |
| MATERIAL: | Metal                                     |
| GLASS:    | Clear Seedy                               |
| DIMMABLE: | YES, WITH DIMMABLE<br>LAMP (NOT INCLUDED) |

## DIMENSIONS

| DIMENSION      |                |
|----------------|----------------|
| WIDTH:         | 26"            |
| HEIGHT:        | 8.8"           |
| WEIGHT:        | 6lb            |
| BACK PLATE:    | 9.25"W X 4.5"H |
| EXTENSION:     | 6.8"           |
| TOP TO OUTLET: | 6.5"           |