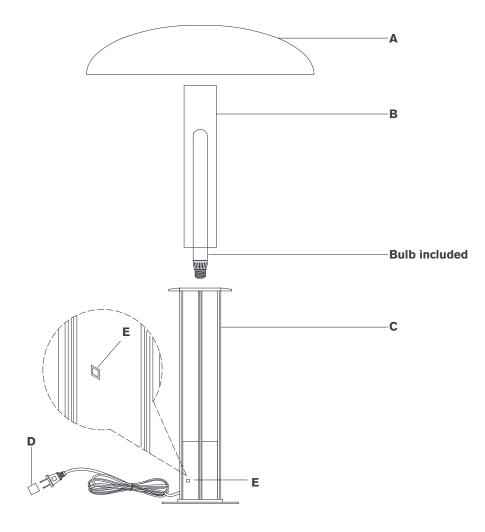

- 1. Carefully remove all parts from the box. Place on a clean, soft surface.
- Install light bulb into the socket.
- Insert glass tube (B) into fixture body (C).
- Place shade (A) on the top of fixture body (C).
- Remove protective cover (D) from the plug.
- 6. Plug into electrical outlet and test the fixture. **Dimmer switch operation:** Touch dimmer **(E)** to adjust between low, medium, high and off settings.