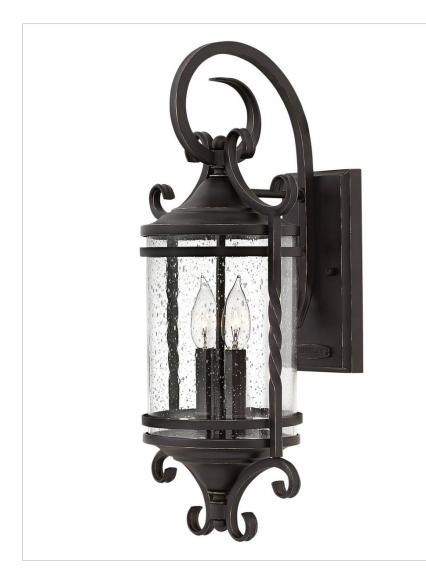

## MEDIUM WALL MOUNT LANTERN

Casa features solid aluminum construction with twisted wrought iron details and hand-forged scrollwork in an Olde Black finish to complete its rustic-chic appeal with a Southwestern flair.

| DETAILS   |             |
|-----------|-------------|
| FINISH:   | Olde Black  |
| MATERIAL: | Aluminum    |
| GLASS:    | Clear Seedy |
| DIMMABLE: | No          |

| DIMENSIONS     |             |
|----------------|-------------|
| WIDTH:         | 9.8"        |
| HEIGHT:        | 21.5"       |
| WEIGHT:        | 7.5lb       |
| BACK PLATE:    | 4.5"W X 9"H |
| EXTENSION:     | 9.5"        |
| TOP TO OUTLET: | 9.75"       |