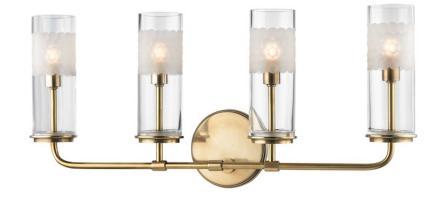

# **WENTWORTH**

3904-AGB

Tubes of mouth-blown glass leave the inner candlestick visible while blurring the bulb with a hand-cut honeycomb pattern. Wentworth updates a mid-century modern design, simplifying a form to its most essential components and allowing space for its details to breathe.

#### **FINISHES**

Aged Brass (AGB) Polished Nickel (PN)

#### DIMENSIONS

Height 10.25" Width/Diameter 23.00" Minimum Height 0.00" Maximum Height 0.00" Canopy/Backplate 4.50" Hanging Type Weight 7.00lb

## GLASS/SHADES

Material Glass Attachment Color Clear