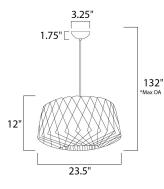

\*max overall height

| MEASUREMENTS |  |
|--------------|--|
| DIMENSION    |  |

| DIMENSION      | : 23.5" L x 23   |
|----------------|------------------|
| MAX OAH        | : 132" OAH       |
| HANGING WEIGHT | : 3.29 lb        |
| LAMPING        |                  |
| INPUT VOLTAGE  | :120V            |
| LUMENS         | : 0 Rated        |
| BULB           | : 1 x 60W Incand |
| BULB INCLUDED  | : (Not Included) |
| DIMMABLE       | : Yes            |

: 23.5" L x 23.5" W x 12" H : 132" OAH IT : 3.29 lb : 120V : 0 Rated : 1 x 60W Incandescent E26 Medium , 60W Total

MATERIAL Wood

RATINGS CETLus Dry Location