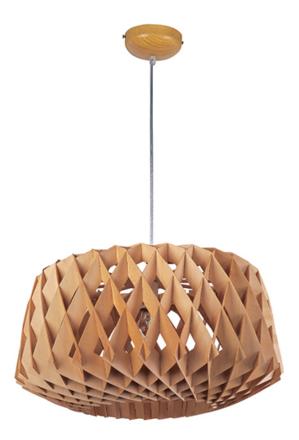

## **PRODUCT DESCRIPTION**

Contemporary forms of Ash wood, finished with a natural Uddo oil, create sculptural lighting designs sure to become the focal point of the room. The downlights enhance the beauty of the wood, while creating a unique lighting effect.