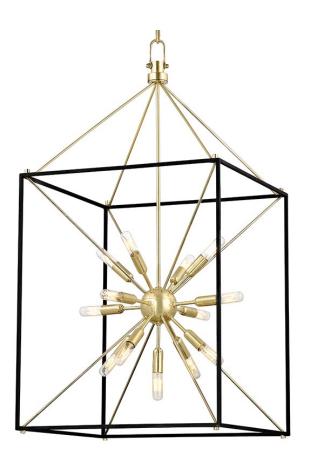

# **GLENDALE**

8920-AGB

You asked, we listened! We've expanded our best-selling Glendale family with the addition of a gorgeous flush mount, larger-sized pendant and a stunning linear fixture—all in a traditional Sputnik-style lantern design.

#### **FINISHES**

Aged Brass/black (AGB/BK) Polished Nickel/black (PN/BK)

#### **DIMENSIONS**

Height 38.25"

Width/Diameter 20.25"

Minimum Height 45.25"

Maximum Height 93.25"

Canopy/Backplate 6.00"

Hanging Type

Weight 25.00lb