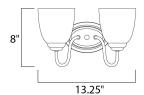

#### **MEASUREMENTS**

DIMENSION : 13.25" W x 8" H x 8" Ext

BACK PLATE : 4.2" HCO HANGING WEIGHT : 2.87 lb