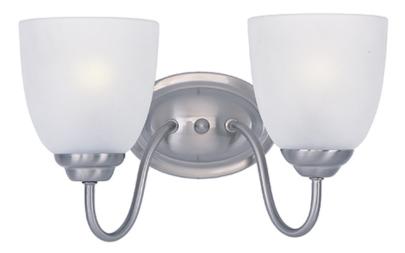

## PRODUCT DESCRIPTION

A transitional look that works in a broad range of interiors featuring metal frames finished in either Oiled Rubbed Bronze for the traditional home or Satin Nickel for a more contemporary look. Simple Frost glass shades compliment the overall design.