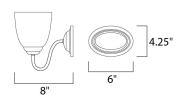

#### **MEASUREMENTS**

DIMENSION : 13.25" W x 8" H x 8" Ext

BACK PLATE : 4.2" HCO HANGING WEIGHT : 2.87 lb