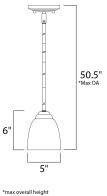

## **MEASUREMENTS**

DIMMABLE

| DIMENSION     | : 5" L × 5" W × 6" H                          |
|---------------|-----------------------------------------------|
| MAX OAH       | : 50.5" OAH                                   |
| HANGING WEIGH | 1 : 2.49 lb                                   |
| LAMPING       |                                               |
| INPUT VOLTAGE | : 120V                                        |
| LUMENS        | : 0 Rated                                     |
| BULB          | : 1 x 60W Incandescent E26 Medium , 60W Total |
| BULB INCLUDED | : (Not Included)                              |