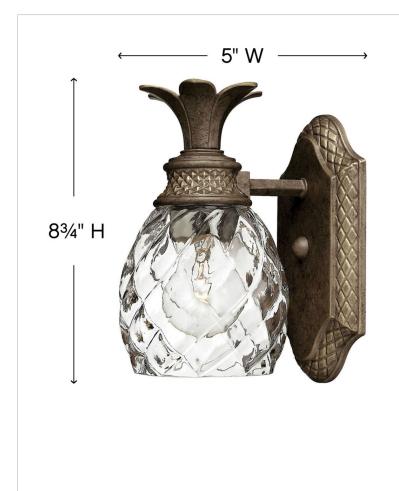

## 5310PZ

SINGLE LIGHT SCONCE

A Hinkley classic, the ornate Plantation collection features exceptional pineapple-shaped, clear optic glass that makes a noble statement. The elaborate, decorative cast detailing is accentuated by its lush finish.

| DETAILS   |                                           |
|-----------|-------------------------------------------|
| FINISH:   | Pearl Bronze                              |
| MATERIAL: | Aluminum                                  |
| GLASS:    | Clear Optic                               |
| DIMMABLE: | YES, WITH DIMMABLE<br>LAMP (NOT INCLUDED) |

#### DIMENSIONS

| WIDTH:         | 5"           |
|----------------|--------------|
| HEIGHT:        | 8.8"         |
| WEIGHT:        | 2lb          |
| BACK PLATE:    | 4.75"W X 8"H |
| EXTENSION:     | 6.5"         |
| TOP TO OUTLET: | 4.75"        |