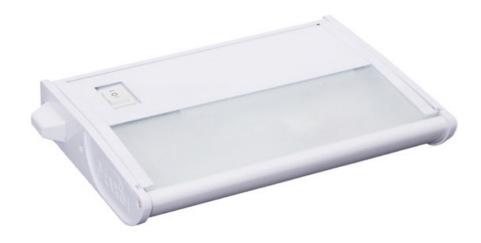

#### **PRODUCT DESCRIPTION**

With a sleek profile, linkability and direct wiring, CounterMax MX-X120c Series installs easily under the cabinet and emits a warm light. The hinged top gives easy access to the long-lasting Xenon bulbs and wiring. Cabinets stay cool and safe due to the unique airflow design that limits heat transfer.

## MEASUREMENTS

DIMENSION : 7" L x 5" W x 1.25" H HANGING WEIGHT : 1.1 lb