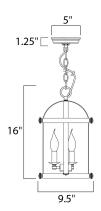

### **PRODUCT DESCRIPTION**

Stately as old southern mansions, the Tara collection of entry lanterns is available in choice of Oil Rubbed Bronze or a more contemporary Satin Nickel. Curved Clear glass panels add authentic accents to these timeless fixtures.



#### **MEASUREMENTS**

DIMENSION : 9.5" W x 16" H HANGING WEIGHT : 8.8 lb

## LAMPING

INPUT VOLTAGE : 120V **LUMENS** : 0 Rated

BULB : 3 x 60W Incandescent E12 Candelabra , 180W Total

**BULB INCLUDED** : (Not Included)

DIMMABLE : Yes

#### **FINISHES OPTION**



Satin Nickel

## **GLASS**

Clear CL

### MATERIAL

Steel

#### **RATINGS**

Dry Location



### **ADDITIONAL**

RATED LIFE 1500 Hours OPERATING TEMPERATURE: -20°C (-4°F), 40°C (104°F)

Always consult a qualified electrician before installing any lighting product.



WESTERN DISTRIBUTION CENTER (HEADQUARTER) 253 NORTH VINELAND AVE I CITY OF INDUSTRY, CA 91746

# **EASTERN DISTRIBUTION CENTER**

4200 SHIRLEY DR. I ATLANTA, GA 30336

P. 626.956.4200 | F. 626.956.4225 | maximlighting.com