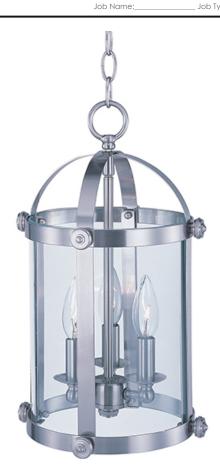

### **PRODUCT DESCRIPTION**

Stately as old southern mansions, the Tara collection of entry lanterns is available in choice of Oil Rubbed Bronze or a more contemporary Satin Nickel. Curved Clear glass panels add authentic accents to these timeless fixtures.

## LAMPING

INPUT VOLTAGE : 120V **LUMENS** : 0 Rated

BULB : 3 x 60W Incandescent E12 Candelabra , 180W Total

**BULB INCLUDED** : (Not Included)

DIMMABLE : Yes

## **GLASS**

Clear CL

### MATERIAL

Steel