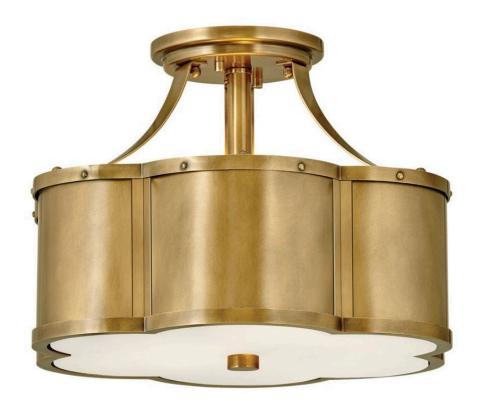

## 4443HB

There's everything to love about the classic shape of Chance's semi-flush mounts and pendant. Timeless, symmetrical and classic, its pedigree is an ancient symbol of good luck. Hinkley's design focuses on details such as rivets along the top and bottom cast frame and a functional light source that also illuminates for added sophistication. Chance is available in multiple finish options.

FINISH: Heritage Brass GLASS: Etched Lens

WIDTH: 14.3" HEIGHT: 10" DEPTH: 0

LIGHT SOURCE: LED Lamp

WATTAGE: 2-12w Med. LED, 60w Equiv.

**HINKLEY** 33000 Pin Oak Parkway Avon Lake, OH 44012 **PHONE: (440) 653-5500** Toll Free: 1 (800) 446-5539 hinkley.com