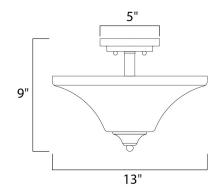

### **MEASUREMENTS**

DIMENSION : 13" L x 13" W x 9" H

CANOPY : 5" W x 1" H HANGING WEIGHT : 5.84 lb