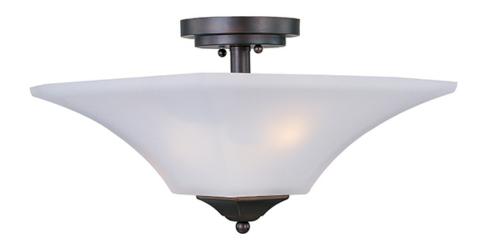

# PRODUCT DESCRIPTION

Straight lines and curves make this contemporary series a classic. Square metal tubing finished in your choice of Oil Rubbed Bronze or Satin Nickel support tapered square Frosted glass shades.