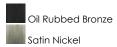

# PRODUCT DESCRIPTION

Straight lines and curves make this contemporary series a classic. Square metal tubing finished in your choice of Oil Rubbed Bronze or Satin Nickel support tapered square Frosted glass shades.



### **MEASUREMENTS**

DIMENSION : 13" L x 13" W x 9" H

CANOPY : 5" W x 1" H HANGING WEIGHT : 5.84 lb

## LAMPING

INPUT VOLTAGE : 120V LUMENS : 0 Rated

BULB : 2 x 60W Incandescent E26 Medium , 120W Total

BULB INCLUDED : (Not Included)

DIMMABLE : Yes

### **FINISHES OPTION**



# **GLASS**

Frosted FT

## MATERIAL

Glass, Steel

# **RATINGS**

cULus Dry Location



### **ADDITIONAL**

RATED LIFE 2500 Hours OPERATING TEMPERATURE: -20°C (-4°F), 40°C (104°F)

Always consult a qualified electrician before installing any lighting product.



# WESTERN DISTRIBUTION CENTER (HEADQUARTER)

253 NORTH VINELAND AVE I CITY OF INDUSTRY, CA 91746

# EASTERN DISTRIBUTION CENTER

4200 SHIRLEY DR. I ATLANTA, GA 30336

P. 626.956.4200 | F. 626.956.4225 | maximlighting.com