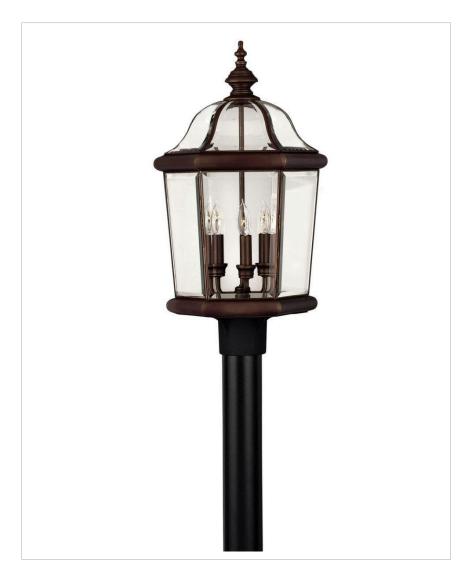

## **AUGUSTA**

## 2451CB

## LARGE POST TOP OR PIER MOUNT LANTERN

Augusta's sophisticated beauty showcases its stylish clear bent, beveled and bound glass. Constructed in solid brass with a Copper Bronze finish, this classic traditional design also offers removable scrolls.

| DETAILS   |                          |
|-----------|--------------------------|
| FINISH:   | Copper Bronze            |
| MATERIAL: | Brass                    |
| GLASS:    | Clear, Beveled and Bound |
| DIMMABLE: | No                       |