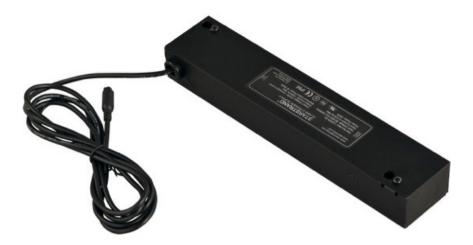

# **MEASUREMENTS**

DIMENSION : 9.5" L x 2" W x 1.25" H

HANGING WEIGHT : 1.28 lb

#### LAMPING

INPUT VOLTAGE : 110-277V **LUMENS** : 0 Rated BULB : 30W 30W Total DIMMABLE : Triac CL