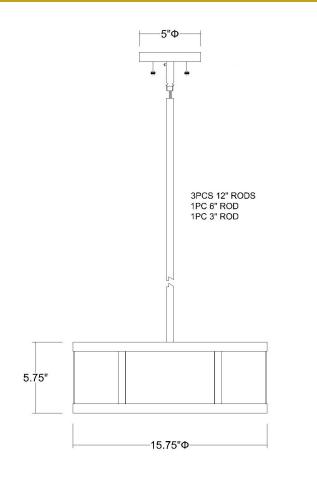

## **TP7599 BUTLER CONVERTIBLE PENDANT**

| can convert to flushmount |
|---------------------------|
|                           |

8 8

| Butler pendant                                      |  |
|-----------------------------------------------------|--|
| Polished chrome                                     |  |
| 15.75" dia. x 5.75" H                               |  |
| 2 × 60W                                             |  |
| 120V E26 base                                       |  |
| Coarse cream linen shade with opal acrylic diffuser |  |
| 6.5 lbs.                                            |  |
| c UL                                                |  |
|                                                     |  |

| Material:          | Fabric and steel                                               |
|--------------------|----------------------------------------------------------------|
| Glass:             | NA                                                             |
| Canopy Dimensions: | 5" dia.                                                        |
| Mounting Holes:    | 2.75" apart                                                    |
| Switch:            | NA                                                             |
| Stems:             | Polished chrome,<br>12' wire, 45" stems<br>(3-12", 1-6", 1-3") |
| Dimmable:          | Yes                                                            |
|                    |                                                                |