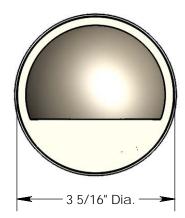

## 16801MZ Eyebrow Deck Sconce MZ - Matte Bronze

## Mounting Instructions 12volt, T3 20w max Bulb

Consult wiring instructions supplied with Transformer for proper wiring.

- Mounting Instructions:

  1). Print page full scale and use **Drilling Template** in lower right hand corner.
- 2). Attach Luminaire back to deck or step using the correct fasteners for the surface you are attaching the luminaire to.
- 3). Attach the Luminaire face by turning in a clockwise direction.
- 4). Wire the fixture to transformer according to the instructions supplied with the transformer. Your fixture is now ready to energize.









Drilling Template Full Scale

3/16" Dia slot