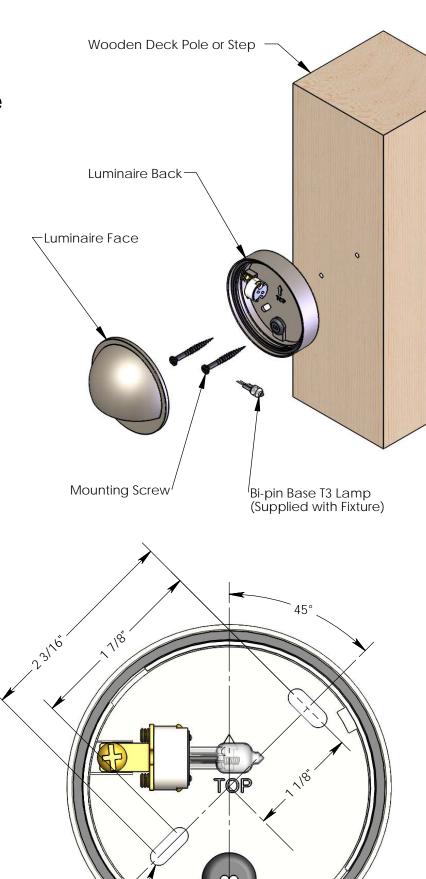

## Mounting Instructions 12volt, T3 20w max Bulb

Consult wiring instructions supplied with Transformer for proper wiring.

- Mounting Instructions:

  1). Print page full scale and use **Drilling Template** in lower right hand corner.
- 2). Attach Luminaire back to deck or step using the correct fasteners for the surface you are attaching the luminaire to.
- 3). Attach the Luminaire face by turning in a clockwise direction.
- 4). Wire the fixture to transformer according to the instructions supplied with the transformer. Your fixture is now ready to energize.

Drilling Template Full Scale

3/16" Dia slot