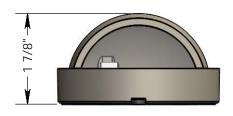

## 16801MZ Eyebrow Deck Sconce MZ - Matte Bronze

## Mounting Instructions 12volt, T3 20w max Bulb

Consult wiring instructions supplied with Transformer for proper wiring.

- Mounting Instructions:

  1). Print page full scale and use **Drilling Template** in lower right hand corner.
- 2). Attach Luminaire back to deck or step using the correct fasteners for the surface you are attaching the luminaire to.
- 3). Attach the Luminaire face by turning in a clockwise direction.
- 4). Wire the fixture to transformer according to the instructions supplied with the transformer. Your fixture is now ready to energize.









Drilling Template Full Scale

3/16" Dia slot