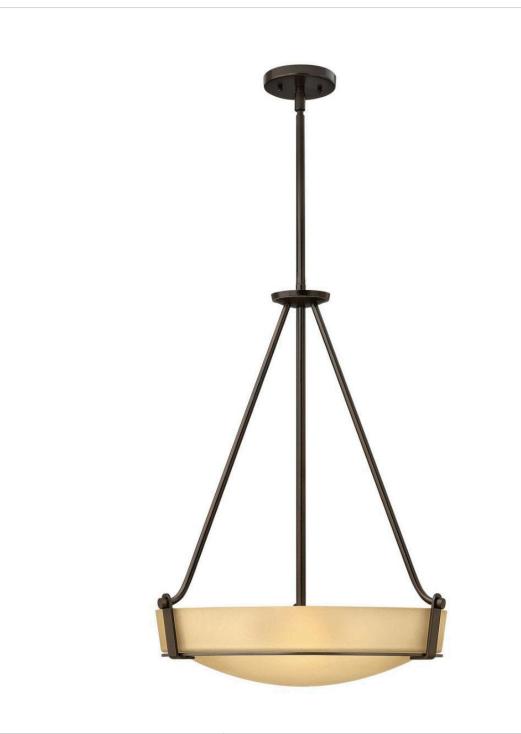

## HATHAWAY

## MEDIUM PENDANT | 32220B

Hathaway's striking design features a bold shade held in place by three intersecting, floating arms with unique forged uprights and ring detail for a modern style. Available in Heritage Brass with etched glass, Olde Bronze with etched glass, Olde Bronze with etched amber glass and Antique Nickel with etched glass. FINISH: Olde Bronze GLASS: Etched Amber WIDTH: 20.8" HEIGHT: 26.5" DEPTH: 0 LIGHT SOURCE: LED Lamp, Socket WATTAGE: 4-14w Med. LED, 100w Equiv. or 4-100w Med.