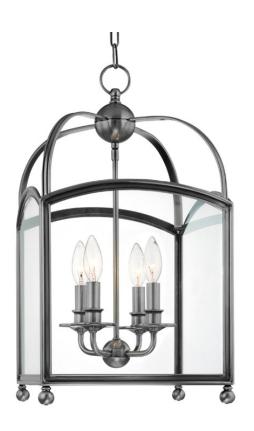

# **MILLBROOK**

8412-PN

A candelabra set in a glass frame maintains its enduring appeal, equally at home in an entryway and above a landing as over a kitchen island and nearby dining table. Millbrook's metal arches and glass panes evoke the atmosphere of history, knowledge, and culture you find in Engand's centuries-old universities.