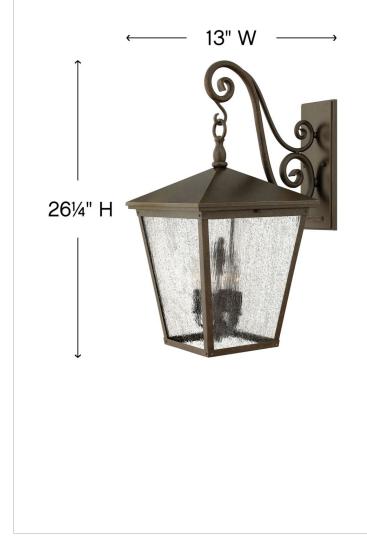

#### DIMENSIONS

| DIMENSION      |            |
|----------------|------------|
| WIDTH:         | 13"        |
| HEIGHT:        | 26.3"      |
| WEIGHT:        | 14lb       |
| BACK PLATE:    | 5"W X 13"H |
| EXTENSION:     | 19"        |
| TOP TO OUTLET: | 9.5"       |