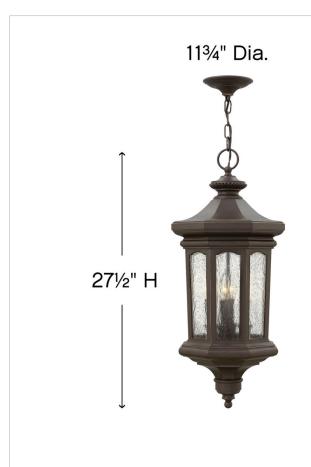

## LARGE HANGING LANTERN

Raley's regal appearance features cast aluminum construction, a bold Oil Rubbed Bronze finish, flourishing details and clear water glass panels for a dignified style statement.

| DETAILS       |                                           |
|---------------|-------------------------------------------|
| FINISH:       | Oil Rubbed Bronze                         |
| MATERIAL:     | Aluminum                                  |
| GLASS:        | Clear Seedy                               |
| SLOPE DEGREE: | 90                                        |
| DIMMABLE:     | YES, WITH DIMMABLE<br>LAMP (NOT INCLUDED) |

| DIMENSIONS |       |
|------------|-------|
| WIDTH:     | 11.8" |
| HEIGHT:    | 27.5" |
| WEIGHT:    | 14lb  |

| LIGHT SOURCE  |                                              |
|---------------|----------------------------------------------|
| LIGHT SOURCE: | Socketed                                     |
| WATTAGE:      | 4-5w Cand. LED, 40w<br>Equiv. or 4-40w Cand. |
| VOLTAGE:      | 120v                                         |