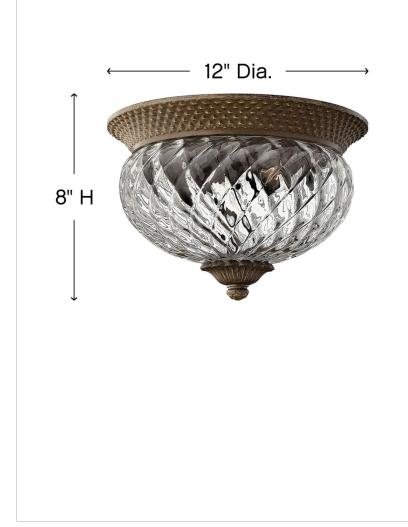

## 4102PZ

SMALL FLUSH MOUNT

A Hinkley classic, the ornate Plantation collection features exceptional pineapple shaped, clear optic glass that makes a noble statement with matching candle sleeves and elaborate, decorative cast detailing.

## DIMENSIONS

| DIVILIAGIONS |     |
|--------------|-----|
| WIDTH:       | 12" |
| HEIGHT:      | 8"  |
| WEIGHT:      | 5lb |

٦

| LIGHT SOURCE  |                           |
|---------------|---------------------------|
| LIGHT SOURCE: | Socketed                  |
| WATTAGE:      | 2-7w Med. LED, 60w Equiv. |
| VOLTAGE:      | 120v                      |