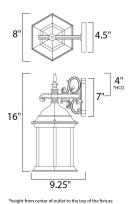

**MEASUREMENTS** 

DIMENSION : 8" W x 16" H x 9.25" Ext **BACK PLATE** : 4.5" W x 7" H x 4" HCO

HANGING WEIGHT : 3.3 lb

LAMPING

INPUT VOLTAGE : 120V : 0 Rated **LUMENS** 

BULB : 1 x 60W Incandescent E26 Medium , 60W Total