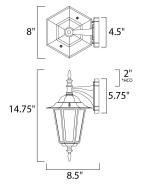

### **MEASUREMENTS**

DIMENSION : 8" W x 17" H x 7.25" Ext **BACK PLATE** : 4.75" W x 6" H x 4.25" HCO

HANGING WEIGHT : 2.93 lb