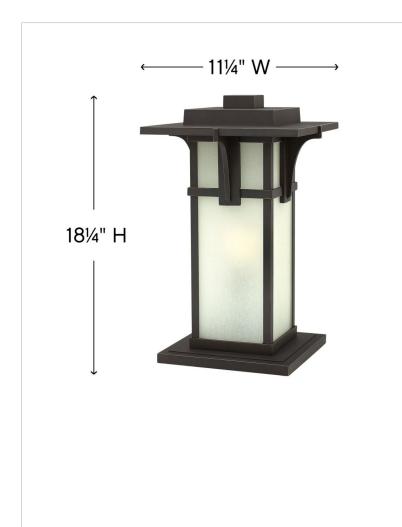

## LARGE PIER MOUNT LANTERN

Manhattan is a classic update to the traditional train station lantern. The hand-painted Oil Rubbed Bronze finish complements the clean lines of its durable die cast construction.

| DETAILS   |                   |
|-----------|-------------------|
| FINISH:   | Oil Rubbed Bronze |
| MATERIAL: | Aluminum          |
| GLASS:    | Etched Seedy      |
| DIMMABLE: | No                |

| DIMENSIONS |       |
|------------|-------|
| WIDTH:     | 11.3" |
| HEIGHT:    | 18.3" |
| WEIGHT:    | 11lb  |

| LIGHT SOURCE  |                                |
|---------------|--------------------------------|
| LIGHT SOURCE: | Socketed                       |
| WATTAGE:      | 1-12w Med. LED, 100W<br>Equiv. |
| VOLTAGE:      | 120v                           |