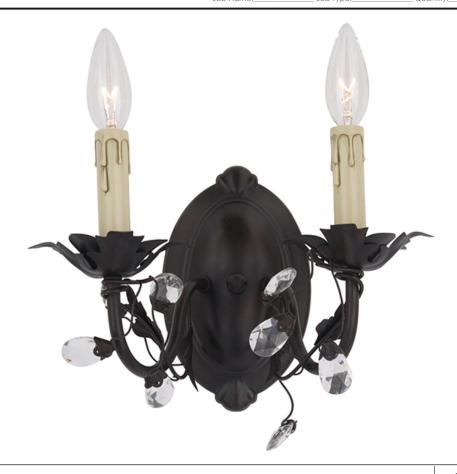

## **PRODUCT DESCRIPTION**

One of our most popular collections, Elegante combines lighting with decorating. Delicate leaves and crystals top the wrap-around vines. Offered in Etruscan Gold or Oil Rubbed Bronze.