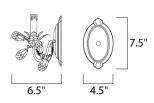

## **MEASUREMENTS**

: 12" W x 9.5" H x 6.5" Ext DIMENSION

: 4.5" W x 7.5" H MAX OAH

HANGING WEIGHT : 1.81 lb