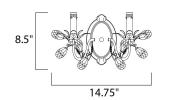

## **MEASUREMENTS**

: 12" W x 9.5" H x 6.5" Ext DIMENSION

: 4.5" W x 7.5" H MAX OAH

HANGING WEIGHT : 1.81 lb