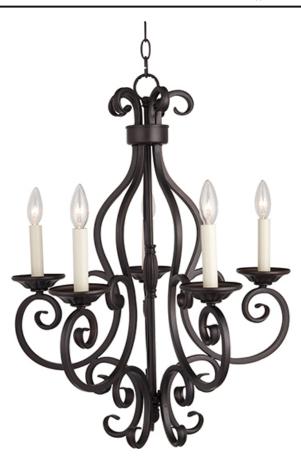

## PRODUCT DESCRIPTION

This decorative classic in Oil Rubbed Bronze finish is both dramatic and subtle, with or without shades.

#### **FINISHES OPTION**

Oil Rubbed Bronze

#### MATERIAL

Steel, Glass