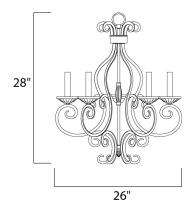

## **MEASUREMENTS**

DIMENSION : 26" L x 26" W x 28" H
CANOPY : 5.12" W x 1" H x 5.12" L

HANGING WEIGHT : 12.13 lb