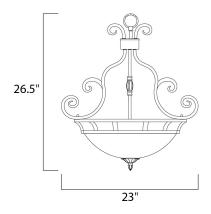

## **MEASUREMENTS**

DIMENSION HANGING WEIGHT : 23" L x 23" W x 26.5" H : 13.62 lb

: 0 Rated

LAMPING INPUT VOLTAGE : 120V LUMENS

- BULB : 3 x 60W Incandescent E26 Medium , 180W Total BULB INCLUDED : (Not Included)
- DIMMABLE :Yes