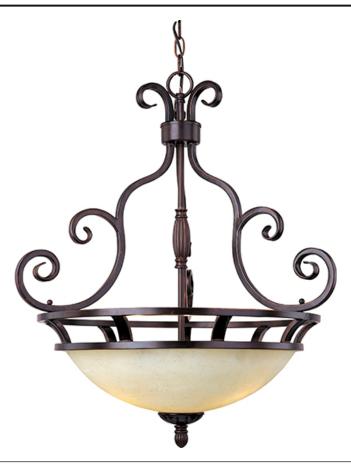

## **PRODUCT DESCRIPTION**

This decorative classic in Oil Rubbed Bronze finish is both dramatic and subtle, with or without shades.

**FINISHES OPTION** 

GLASS Frosted Ivory FI

MATERIAL Steel, Glass

RATINGS cULus Dry Location

ADDITIONAL ADJUSTABLE RATED LIFE 2500 Hours **OPERATING TEMPERATURE:** -20°C (-4°F), 40°C (104°F)

Always consult a qualified electrician before installing any lighting product.