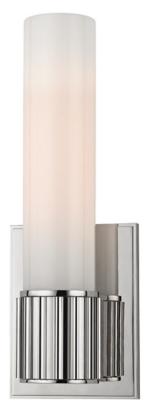

# FULTON 1821-PN

\*Due to the one-of-a-kind nature of the medium, exact colors and patterns may vary slightly from the image shown.

#### **FINISHES**

Old Bronze (OB) Polished Nickel (PN) Satin Nickel (SN)

#### DIMENSIONS

Height 12.25" Width/Diameter 4.75" Minimum Height 0.00" Maximum Height 0.00" Canopy/Backplate 0.00" Hanging Type Weight 2.00lb

### **GLASS/SHADES**

Material Glass Attachment Color Opal Matte