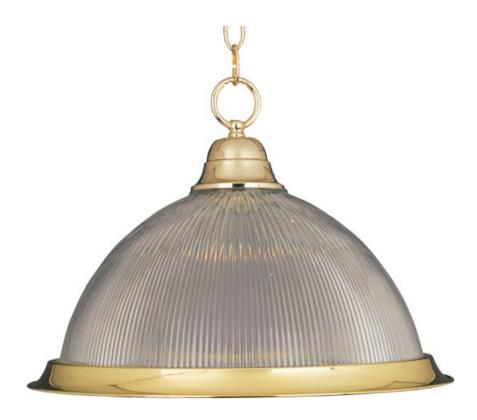

## PRODUCT DESCRIPTION

Maxim Lighting's commitment to both the residential lighting and the home building industries will assure you a product line focused on your basic lighting needs. With the Builder Basics collection you will find quality lighting that is well designed, well priced and readily available.

### **MEASUREMENTS**

DIMENSION : 16.5" W x 11.5" H

HANGING WEIGHT : 6.82 lb

## **LAMPING**

LUMENS : 0 Rated

BULB : 1 x 100W Incandescent E26 Medium , 100W Total

BULB INCLUDED : (Not Included)

DIMMABLE : Yes COLOR\_TEMP : 2700K

## GLASS

Clear CL

# MATERIAL

Iron