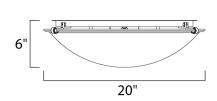

## PRODUCT DESCRIPTION

Maxim Lighting's commitment to both the residential lighting and the home building industries will assure you a product line focused on your basic lighting needs. With the Malaga collection you will find quality lighting that is well designed, well priced and readily available.



# **MEASUREMENTS**

DIMENSION : 20" L x 20" W x 6" H

HANGING WEIGHT : 7.76 lb

#### LAMPING

INPUT VOLTAGE : 120V **LUMENS** : 0 Rated

BULB : 4 x 60W Incandescent E26 Medium , 240W Total

BULB INCLUDED : (Not Included)

DIMMABLE : Yes

### **FINISHES OPTION**

Oil Rubbed Bronze Satin Nickel

White

GLASS

Marble MR

MATERIAL

Glass, Steel

## **RATINGS**

cETLus Damp Location









#### ADDITIONAL

**RATED LIFE 2500 Hours** OPERATING TEMPERATURE: -20°C (-4°F), 40°C (104°F)

PHOTOMETIC: Report Found Online

Always consult a qualified electrician before installing any lighting product.



# WESTERN DISTRIBUTION CENTER (HEADQUARTER)

4200 SHIRLEY DR. I ATLANTA, GA 30336

P. 626.956.4200 | F. 626.956.4225 | maximlighting.com