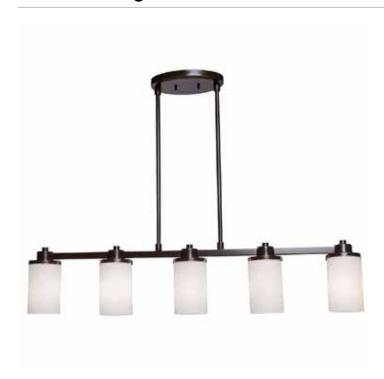

# Parkdale 5 Light Oil Rubbed Bronze White Glass Island Light

Parkdale 5 lite down island features its clean and simple design complimented with opal white glassware in rubbed oiled bronze finish (2 x 18" & 2 x 12" & 1 x 6" rods included with hangstraights)

## **PRODUCT DIMENSIONS (inches)**

| Width          | 38                  |
|----------------|---------------------|
| Length         | 38                  |
| Height         | 44 Max              |
| Overall Height |                     |
| Ext.           |                     |
| Chain Inc.     |                     |
| Rods Inc.      | 2x18" +2x12" + 2x6" |
| Wire Length    | 120                 |
| Canopy Size    | 8                   |
| Sloped Ceiling | Yes                 |