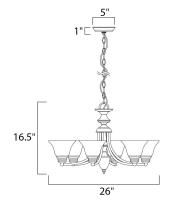

### **MEASUREMENTS**

DIMENSION : 26" L x 26" W x 16.5" H

HANGING WEIGHT : 10.58 lb

LAMPING

INPUT VOLTAGE : 120V LUMENS : 0 Rated

BULB : 6 x 60W Incandescent E26 Medium, 360W Total

BULB INCLUDED : (Not Included)