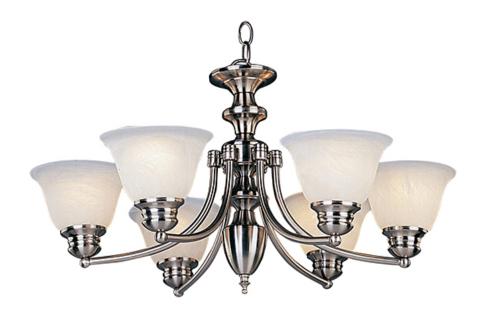

### PRODUCT DESCRIPTION

Maxim Lighting's commitment to both the residential lighting and the home building industries will assure you a product line focused on your basic lighting needs. With the Malaga collection you will find quality lighting that is well designed, well priced and readily available.

### **MEASUREMENTS**

DIMENSION : 26" L x 26" W x 16.5" H

HANGING WEIGHT : 10.58 lb

LAMPING

INPUT VOLTAGE : 120V LUMENS : 0 Rated

BULB : 6 x 60W Incandescent E26 Medium, 360W Total

BULB INCLUDED : (Not Included)

### GLASS

Marble MR

# MATERIAL

Steel, Glass