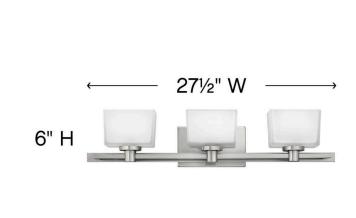

## THREE LIGHT VANITY

Taylor's modern silhouette highlights its tapered rectangular etched white glass in Chrome or Brushed Nickel finishes.

| DETAILS   |                |
|-----------|----------------|
| FINISH:   | Brushed Nickel |
| MATERIAL: | Metal          |
| GLASS:    | Etched White   |
| DIMMABLE: | Yes            |

| DIMENSIONS     |                 |
|----------------|-----------------|
| WIDTH:         | 27.5"           |
| HEIGHT:        | 6"              |
| WEIGHT:        | 8lb             |
| BACK PLATE:    | 7.75"W X 4.75"H |
| EXTENSION:     | 5.5"            |
| TOP TO OUTLET: | 3.75"           |