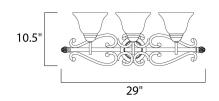

## **MEASUREMENTS**

: 29" W x 10.5" H x 9.5" Ext DIMENSION : 5.35" W x 5.35" H **BACK PLATE** 

HANGING WEIGHT : 7.01 lb