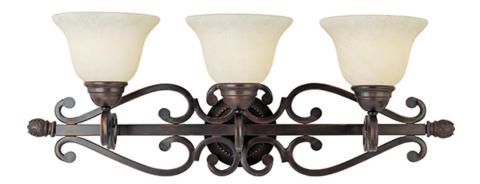

## PRODUCT DESCRIPTION

This decorative classic in Oil Rubbed Bronze finish is both dramatic and subtle, with or without shades.

## **FINISHES OPTION**

Oil Rubbed Bronze

# **GLASS**

Frosted Ivory FI