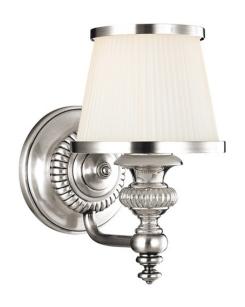

### 2001-PN

The circular nose of a 19th-century locomotive lends inspiration to Milton's decorative backplate. Smooth metal rails support intricately tooled lamps, which we cap with opal glass shades. The shades are pressed to resemble pleated fabric and trimmed with contrast metal piping. Milton's attractive details add historic character to any well-appointed space.